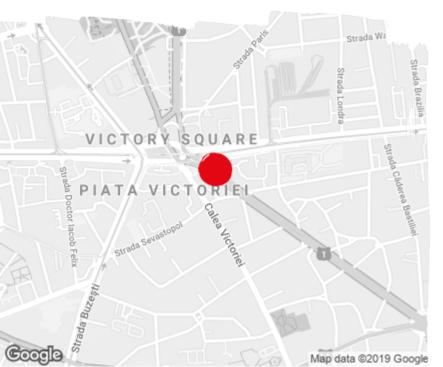

### Location

# **Public transport**

Metro: M1, M2

Bus: 34,46, 79, 86,97, 133, 182, 300, 381, 205, 783

Tram: 1, 42, 45, 46, 20, 24